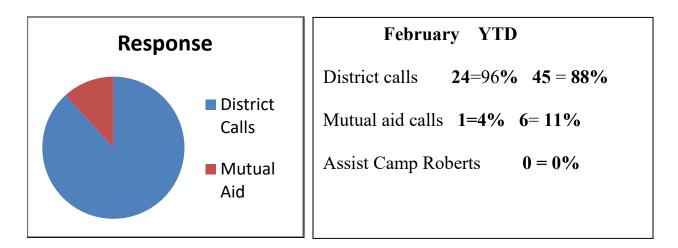

### SUBJECT: Fire Chief & Asst Fire Chief Report for February 2020

**STAFF RECOMMENDATION:** Receive and File Monthly Reports for the Fire Department

| INCIDENT RESPONSE:                                                                                 |                             |                                                                  |
|----------------------------------------------------------------------------------------------------|-----------------------------|------------------------------------------------------------------|
| • Total Incidents for February 2020                                                                | 25                          |                                                                  |
| • Average Calls for per 2 Months in 2020                                                           | 25.5                        |                                                                  |
| • Total calls for the year to date                                                                 | 51                          |                                                                  |
| Emergency Response Man Hours in February = 68                                                      | Total                       | 139                                                              |
| Stand-By Man Hours for February = 14                                                               |                             | <u>    29    </u>                                                |
| Total                                                                                              | hr.                         | 168                                                              |
| Emergency Response Man Hours = 2.7 hr. Per call for<br>Stand–By Average per Call = .5 Per call for | or February<br>or, February | <b>2.7</b> Per call for the year <b>.5</b> Per call for the year |