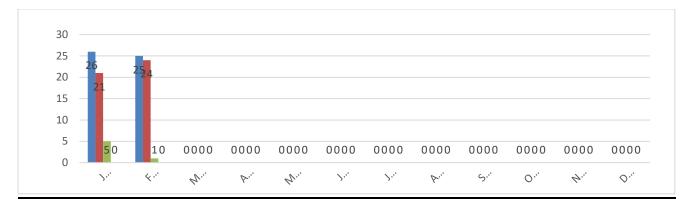

### SUBJECT: Fire Chief & Asst Fire Chief Report for February 2020

**STAFF RECOMMENDATION:** Receive and File Monthly Reports for the Fire Department

| INCIDENT RESPONSE:                                                                                 |                             |                                                                  |
|----------------------------------------------------------------------------------------------------|-----------------------------|------------------------------------------------------------------|
| • Total Incidents for February 2020                                                                | 25                          |                                                                  |
| • Average Calls for per 2 Months in 2020                                                           | 25.5                        |                                                                  |
| • Total calls for the year to date                                                                 | 51                          |                                                                  |
| Emergency Response Man Hours in February = 68                                                      | Total                       | 139                                                              |
| Stand-By Man Hours for February = 14                                                               |                             | <u>    29    </u>                                                |
| Total                                                                                              | hr.                         | 168                                                              |
| Emergency Response Man Hours = 2.7 hr. Per call for<br>Stand–By Average per Call = .5 Per call for | or February<br>or, February | <b>2.7</b> Per call for the year <b>.5</b> Per call for the year |