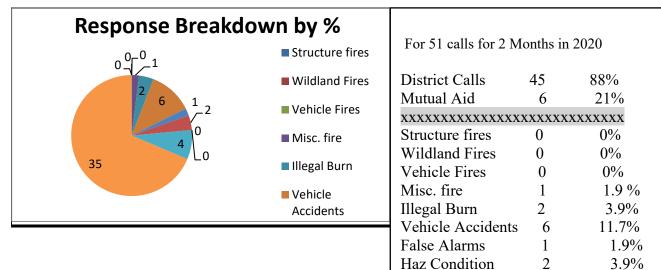

### SUBJECT: Fire Chief & Asst Fire Chief Report for February 2020

**STAFF RECOMMENDATION:** Receive and File Monthly Reports for the Fire Department

| INCIDENT RESPONSE:                                                                                 |                             |                                                                  |
|----------------------------------------------------------------------------------------------------|-----------------------------|------------------------------------------------------------------|
| • Total Incidents for February 2020                                                                | 25                          |                                                                  |
| • Average Calls for per 2 Months in 2020                                                           | 25.5                        |                                                                  |
| • Total calls for the year to date                                                                 | 51                          |                                                                  |
| Emergency Response Man Hours in February = 68                                                      | Total                       | 139                                                              |
| Stand-By Man Hours for February = 14                                                               |                             | <u>    29    </u>                                                |
| Total                                                                                              | hr.                         | 168                                                              |
| Emergency Response Man Hours = 2.7 hr. Per call for<br>Stand–By Average per Call = .5 Per call for | or February<br>or, February | <b>2.7</b> Per call for the year <b>.5</b> Per call for the year |

Haz Mat

Stand by

Medical Aids

PSA

0

4

35

0%

0%

7.8%

68.6%