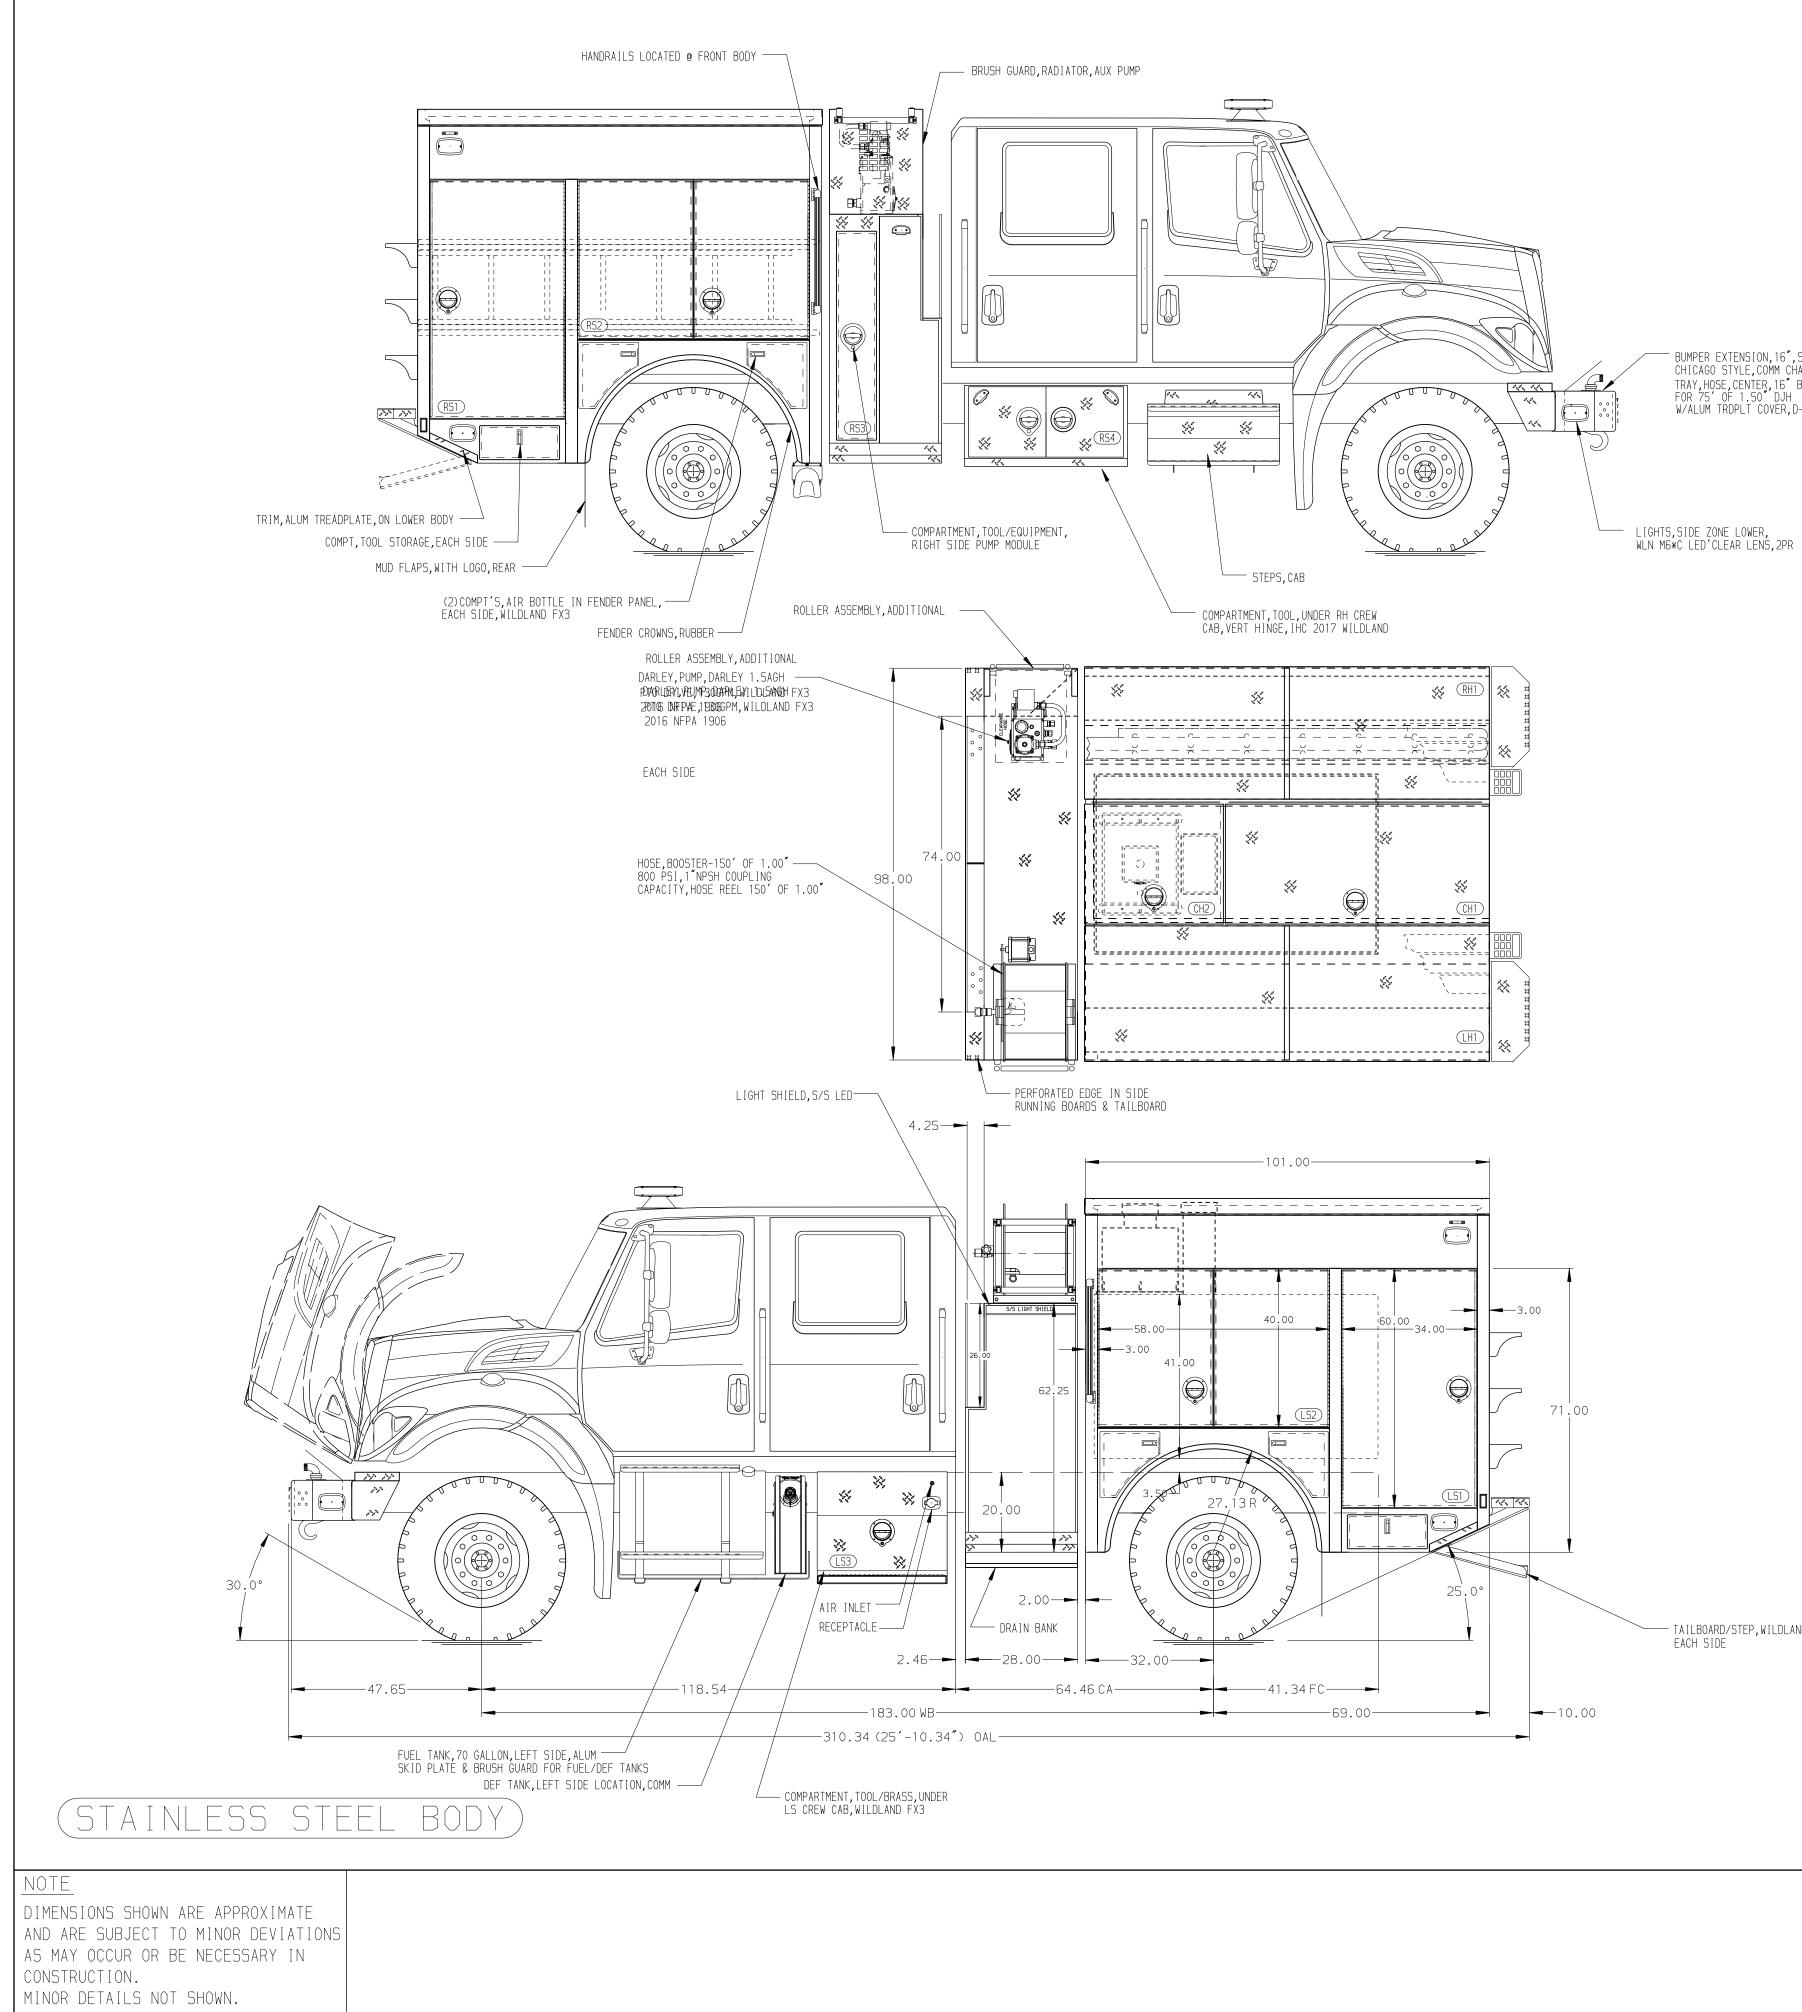

9. Review and approve RESOLUTION 2020-27 authorizing the Interim General Manager/Fire Chief to enter into a 10-year lease agreement with South Coast Equipment and PNC Equipment Finance for the acquisition a Type III; Model 34-F Pierce Wildland Fire apparatus for a total lease amount of \$471,919. (Roberson/Young)

**Recommendation:** Approve RESOLUTION 2020-27 to authorizing the Interim General Manager/Fire Chief to enter into a lease agreement for the acquisition a Type Ill; Model 34-F Pierce Wildland Fire apparatus with South Coast Equipment and PNC Equipment Finance for a total amount of \$471,919.