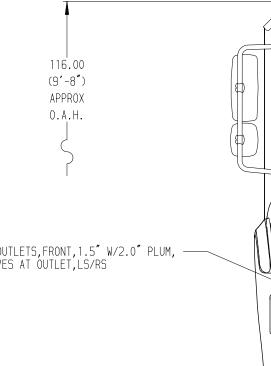

9. Review and approve RESOLUTION 2020-27 authorizing the Interim General Manager/Fire Chief to enter into a 10-year lease agreement with South Coast Equipment and PNC Equipment Finance for the acquisition a Type III; Model 34-F Pierce Wildland Fire apparatus for a total lease amount of \$471,919. (Roberson/Young)

**Recommendation:** Approve RESOLUTION 2020-27 to authorizing the Interim General Manager/Fire Chief to enter into a lease agreement for the acquisition a Type Ill; Model 34-F Pierce Wildland Fire apparatus with South Coast Equipment and PNC Equipment Finance for a total amount of \$471,919.