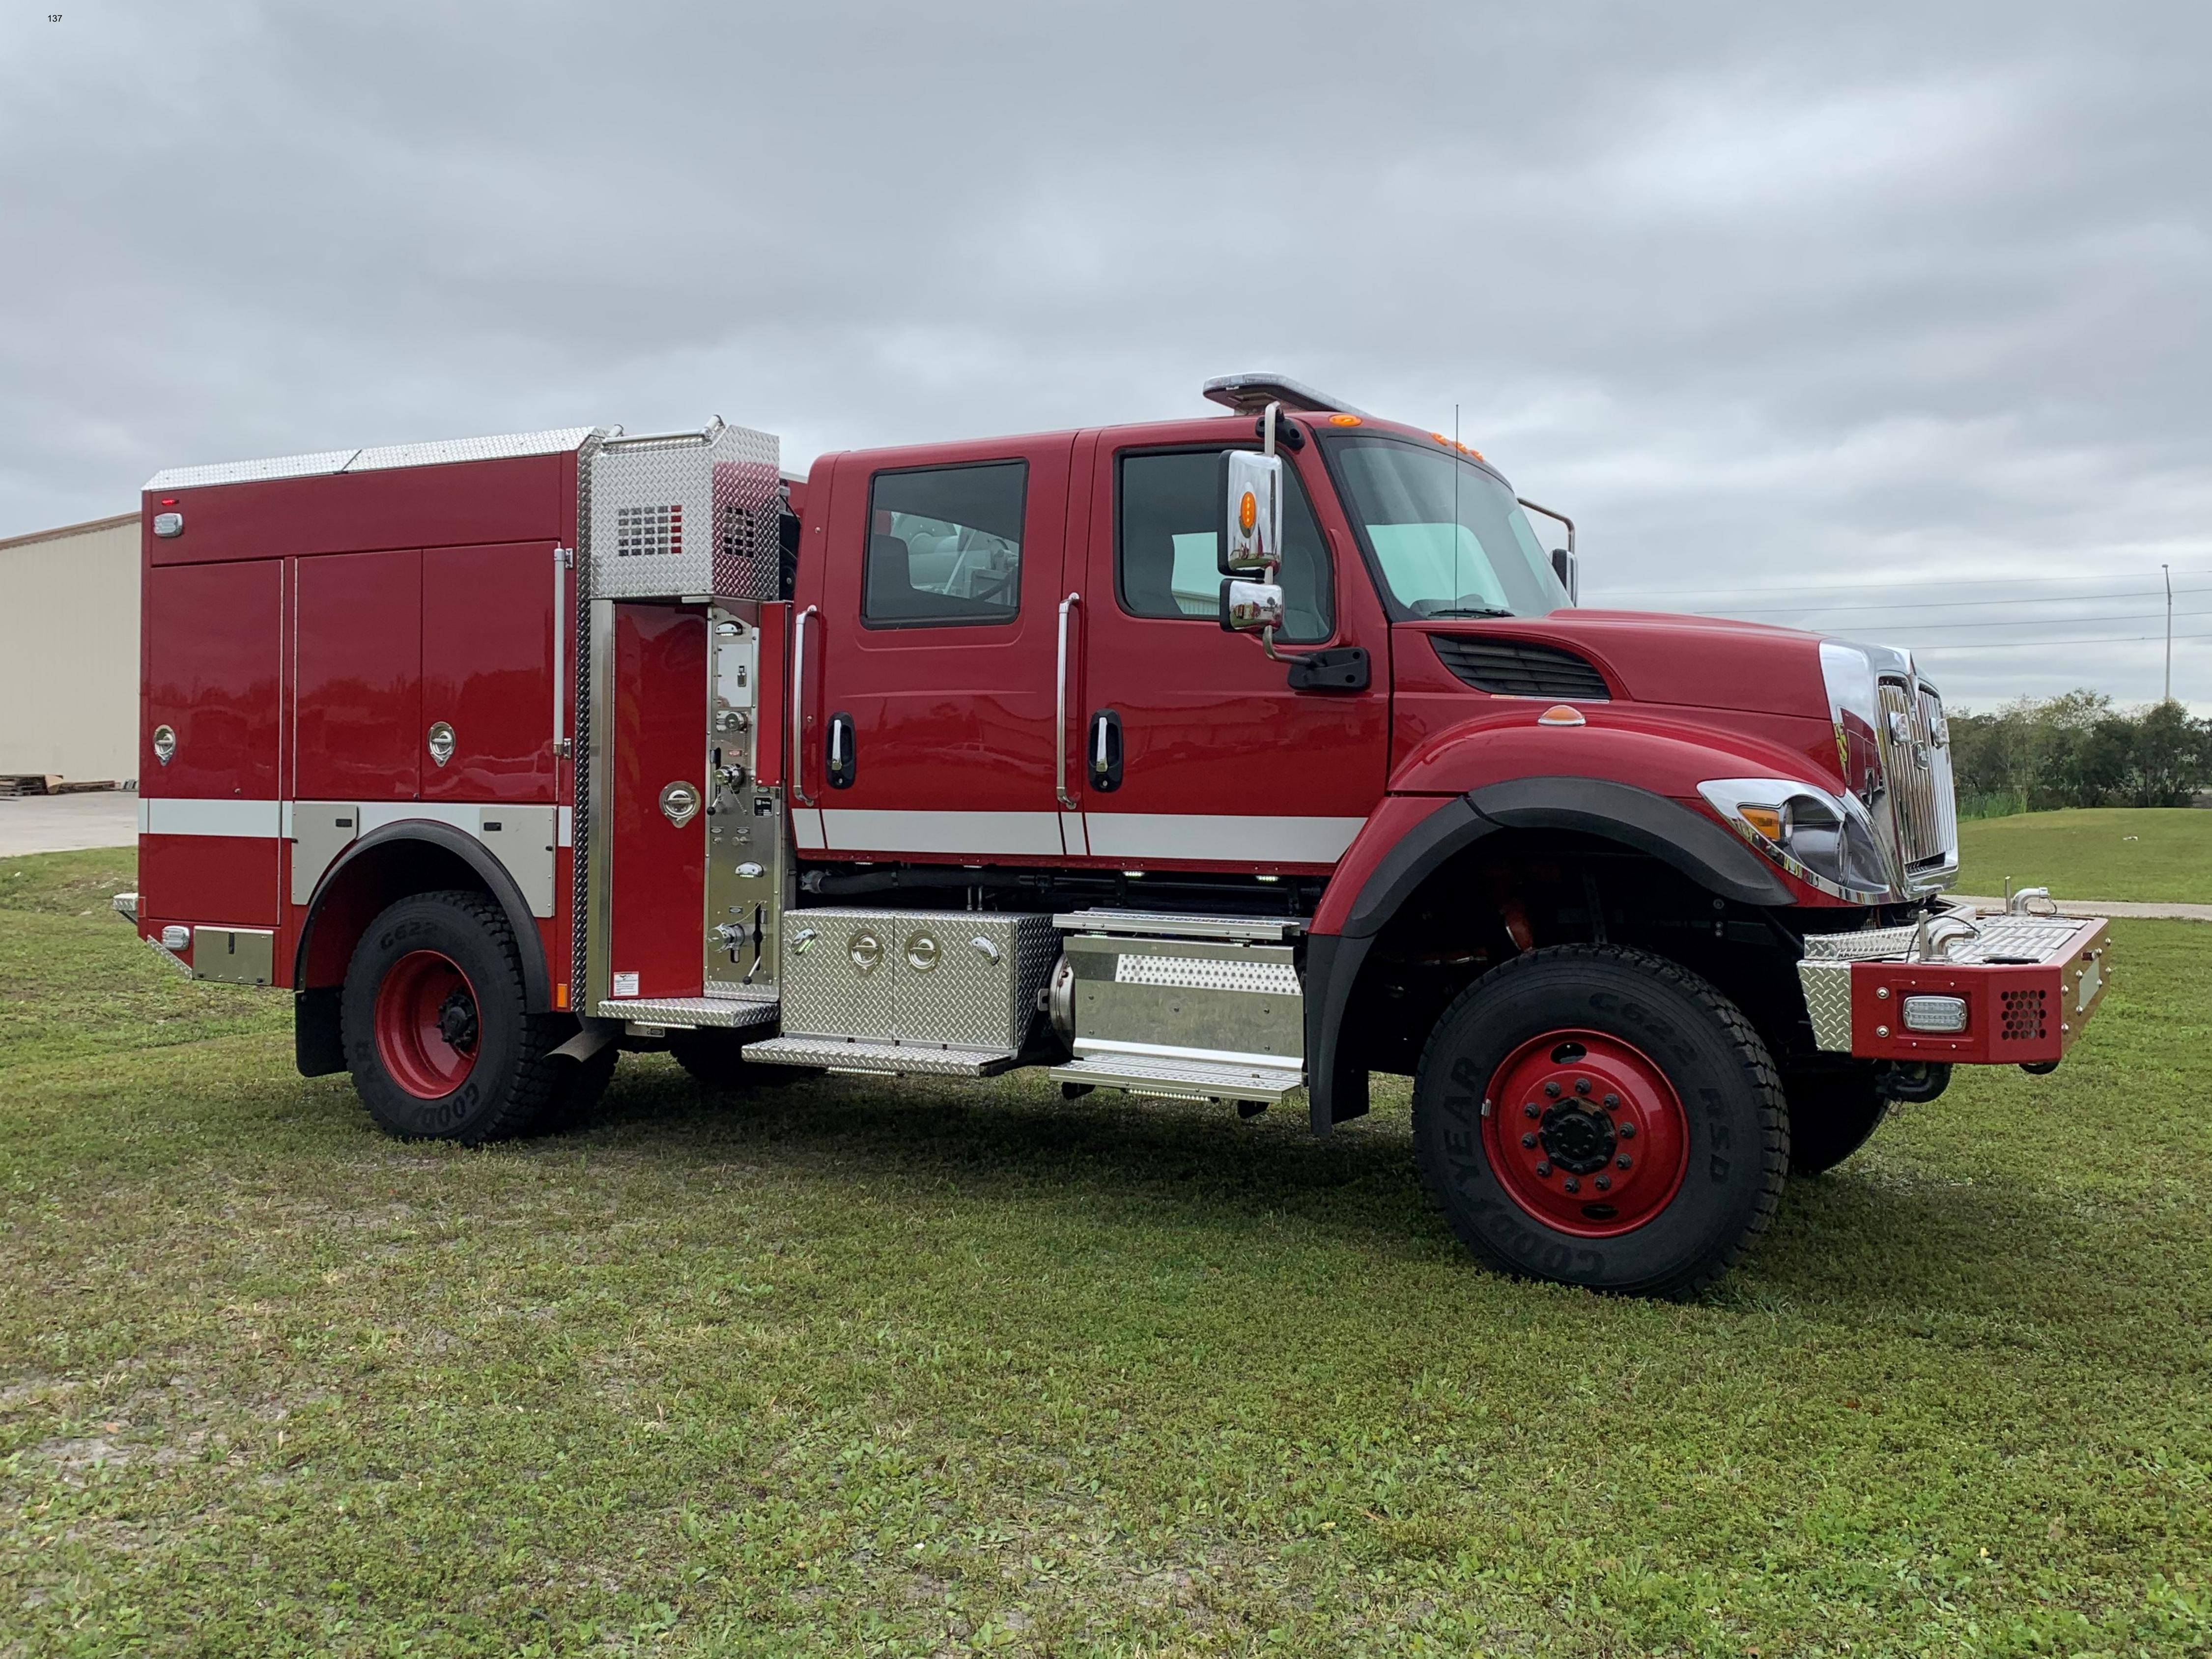

9. Review and approve RESOLUTION 2020-27 authorizing the Interim General Manager/Fire Chief to enter into a 10-year lease agreement with South Coast Equipment and PNC Equipment Finance for the acquisition a Type III; Model 34-F Pierce Wildland Fire apparatus for a total lease amount of \$471,919. (Roberson/Young)

**Recommendation:** Approve RESOLUTION 2020-27 to authorizing the Interim General Manager/Fire Chief to enter into a lease agreement for the acquisition a Type Ill; Model 34-F Pierce Wildland Fire apparatus with South Coast Equipment and PNC Equipment Finance for a total amount of \$471,919.