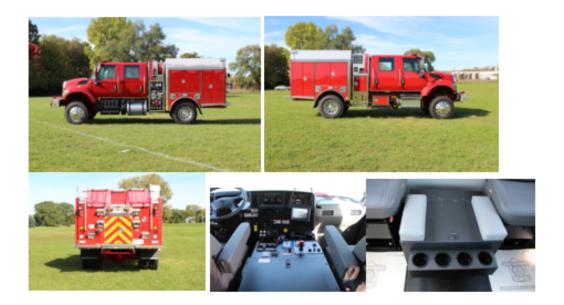

9. Review and approve RESOLUTION 2020-27 authorizing the Interim General Manager/Fire Chief to enter into a 10-year lease agreement with South Coast Equipment and PNC Equipment Finance for the acquisition a Type III; Model 34-F Pierce Wildland Fire apparatus for a total lease amount of \$471,919. (Roberson/Young)

**Recommendation:** Approve RESOLUTION 2020-27 to authorizing the Interim General Manager/Fire Chief to enter into a lease agreement for the acquisition a Type Ill; Model 34-F Pierce Wildland Fire apparatus with South Coast Equipment and PNC Equipment Finance for a total amount of \$471,919.