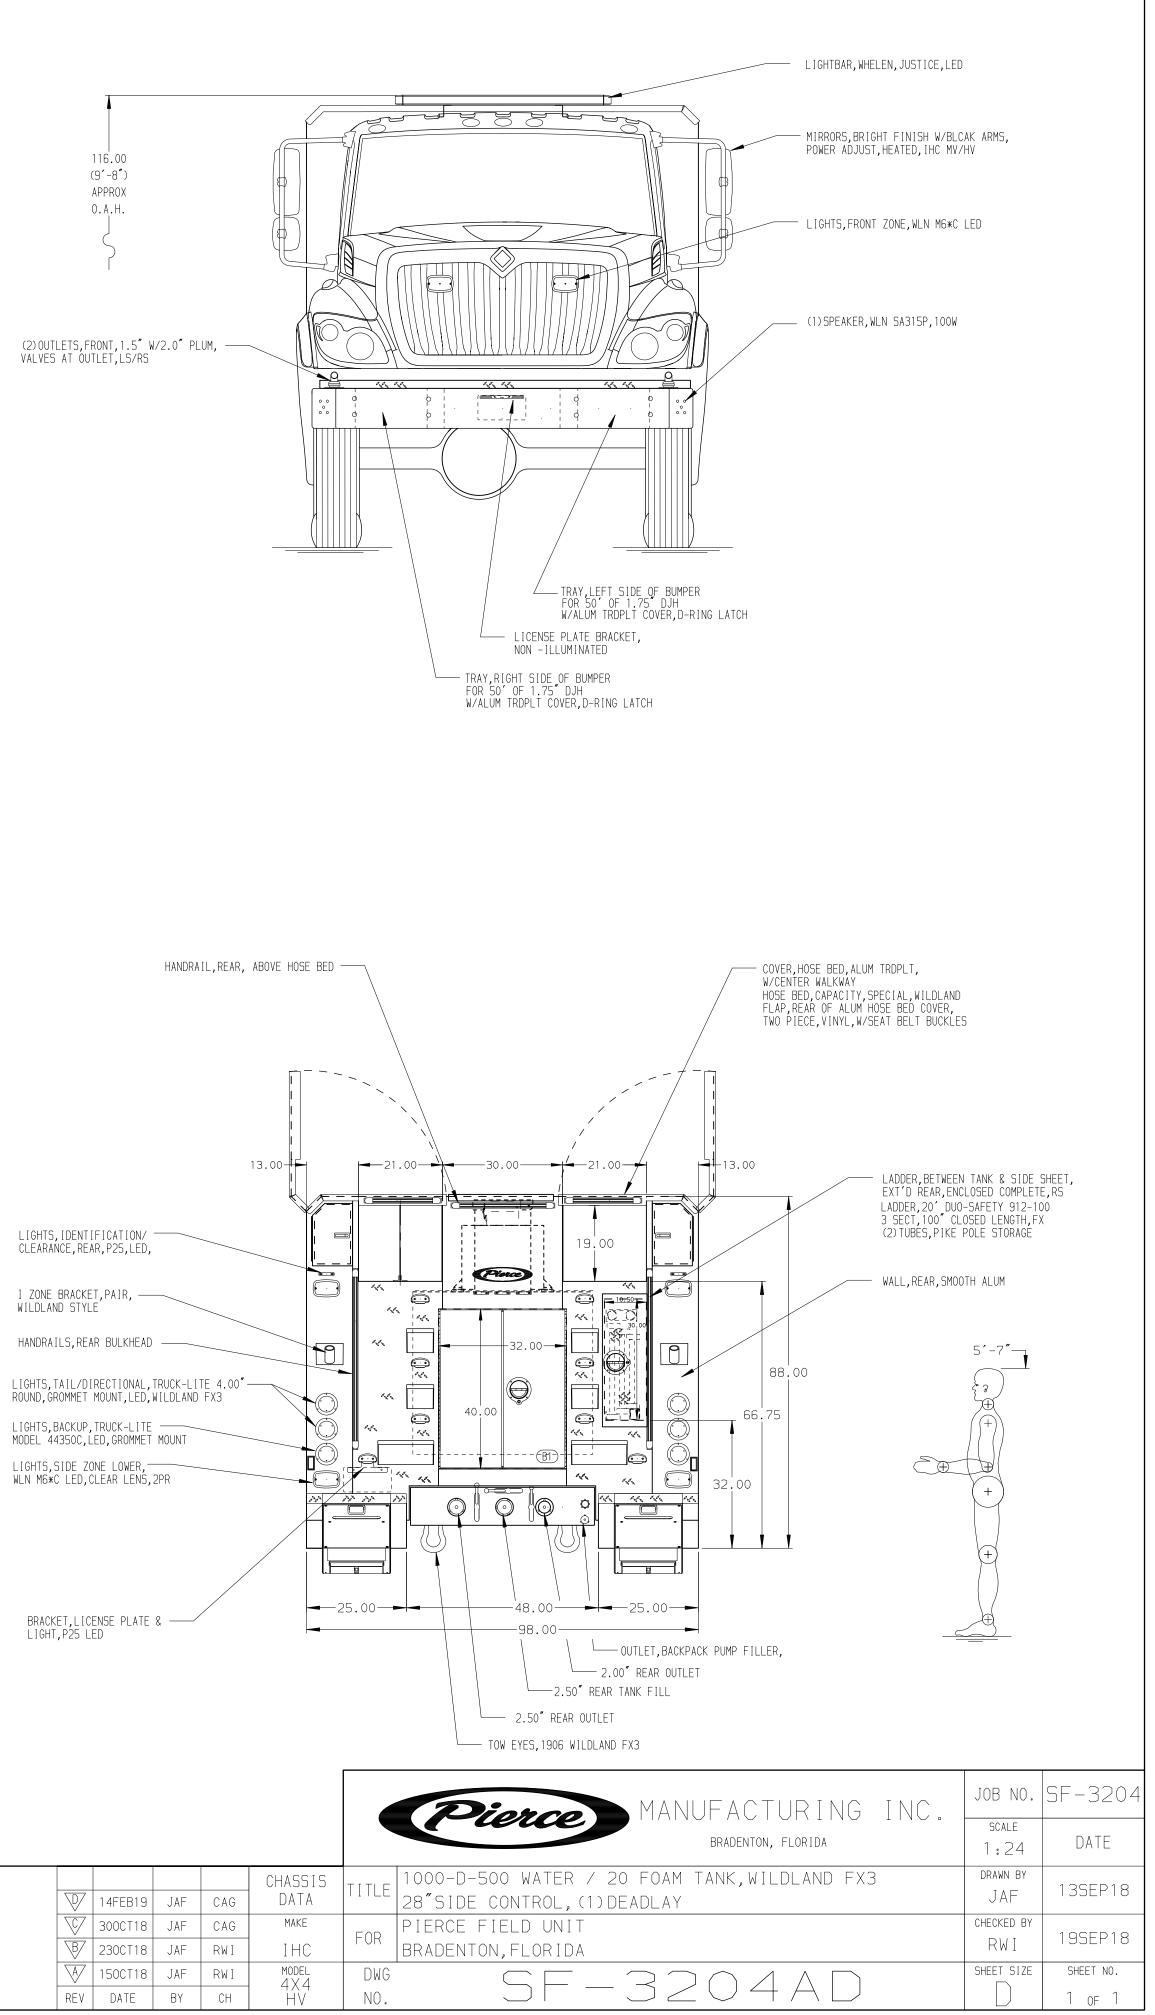

9. Review and approve RESOLUTION 2020-27 authorizing the Interim General Manager/Fire Chief to enter into a 10-year lease agreement with South Coast Equipment and PNC Equipment Finance for the acquisition a Type III; Model 34-F Pierce Wildland Fire apparatus for a total lease amount of \$471,919. (Roberson/Young)

**Recommendation:** Approve RESOLUTION 2020-27 to authorizing the Interim General Manager/Fire Chief to enter into a lease agreement for the acquisition a Type Ill; Model 34-F Pierce Wildland Fire apparatus with South Coast Equipment and PNC Equipment Finance for a total amount of \$471,919.