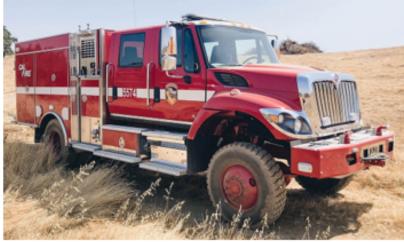

9. Review and approve RESOLUTION 2020-27 authorizing the Interim General Manager/Fire Chief to enter into a 10-year lease agreement with South Coast Equipment and PNC Equipment Finance for the acquisition a Type III; Model 34-F Pierce Wildland Fire apparatus for a total lease amount of \$471,919. (Roberson/Young)

**Recommendation:** Approve RESOLUTION 2020-27 to authorizing the Interim General Manager/Fire Chief to enter into a lease agreement for the acquisition a Type Ill; Model 34-F Pierce Wildland Fire apparatus with South Coast Equipment and PNC Equipment Finance for a total amount of \$471,919.