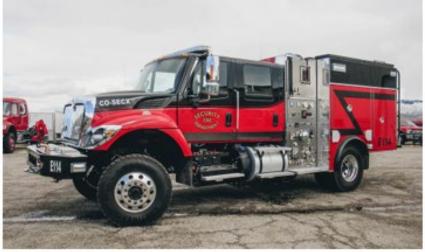

9. Review and approve RESOLUTION 2020-27 authorizing the Interim General Manager/Fire Chief to enter into a 10-year lease agreement with South Coast Equipment and PNC Equipment Finance for the acquisition a Type III; Model 34-F Pierce Wildland Fire apparatus for a total lease amount of \$471,919. (Roberson/Young)

**Recommendation:** Approve RESOLUTION 2020-27 to authorizing the Interim General Manager/Fire Chief to enter into a lease agreement for the acquisition a Type Ill; Model 34-F Pierce Wildland Fire apparatus with South Coast Equipment and PNC Equipment Finance for a total amount of \$471,919.