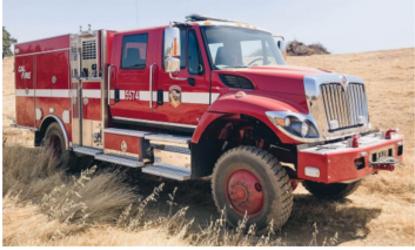

9. Review and approve RESOLUTION 2020-27 authorizing the Interim General Manager/Fire Chief to enter into a 10-year lease agreement with South Coast Equipment and PNC Equipment Finance for the acquisition a Type III; Model 34-F Pierce Wildland Fire apparatus for a total lease amount of \$471,919. (Roberson/Young)

**Recommendation:** Approve RESOLUTION 2020-27 to authorizing the Interim General Manager/Fire Chief to enter into a lease agreement for the acquisition a Type Ill; Model 34-F Pierce Wildland Fire apparatus with South Coast Equipment and PNC Equipment Finance for a total amount of \$471,919.