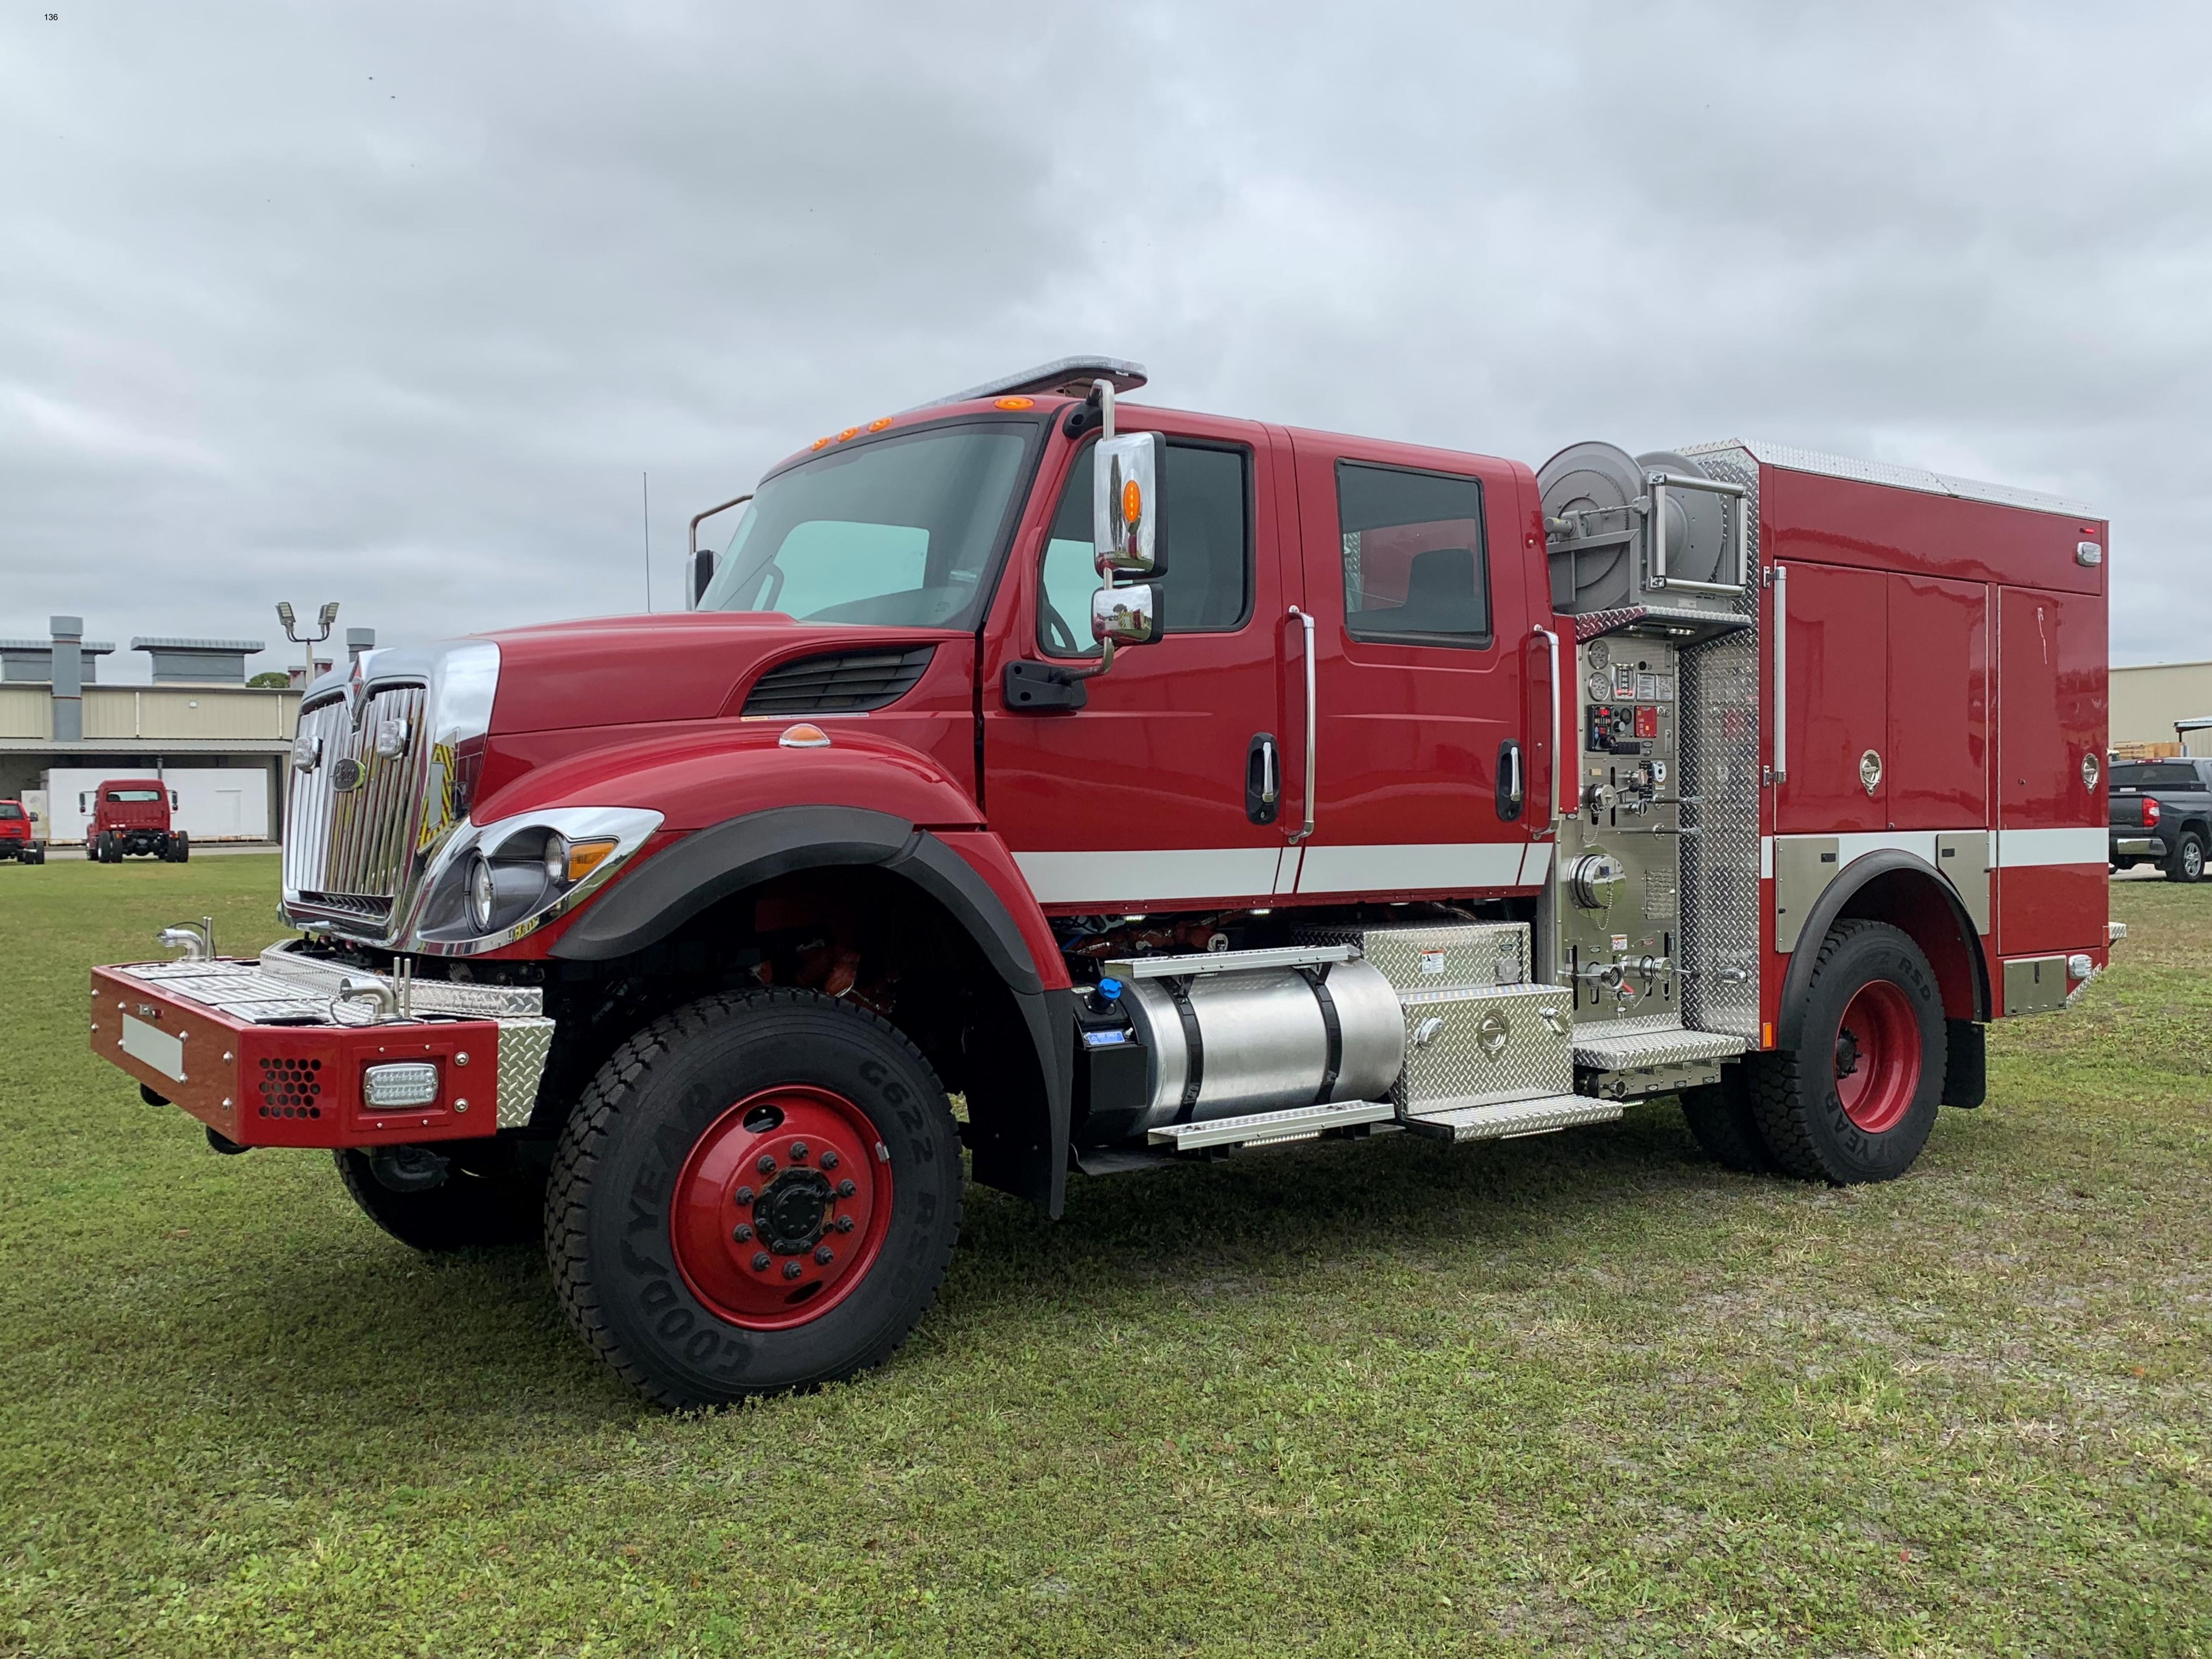

9. Review and approve RESOLUTION 2020-27 authorizing the Interim General Manager/Fire Chief to enter into a 10-year lease agreement with South Coast Equipment and PNC Equipment Finance for the acquisition a Type III; Model 34-F Pierce Wildland Fire apparatus for a total lease amount of \$471,919. (Roberson/Young)

**Recommendation:** Approve RESOLUTION 2020-27 to authorizing the Interim General Manager/Fire Chief to enter into a lease agreement for the acquisition a Type Ill; Model 34-F Pierce Wildland Fire apparatus with South Coast Equipment and PNC Equipment Finance for a total amount of \$471,919.