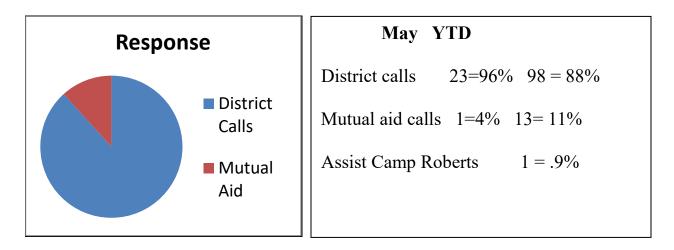

Emergency Response Man Hours =4.7 hr. Per call for May3.4 Per call for the yearStand-By Average per Call =1.3 Per call for, May.8 Per call for the year

<u>Total calls</u> <u>District</u> <u>Mutual Aid</u> <u>Camp Roberts</u>

| Response Breakdov                    | -                    | For 111 calls for 5 M | /Ionths i | n 2020 |
|--------------------------------------|----------------------|-----------------------|-----------|--------|
| 1 2 <sub>1 2</sub>                   | Structure fires      |                       |           |        |
|                                      | Wildland Fires       | District Calls        | 98        | 88%    |
| 2 2                                  |                      | Mutual Aid            | 13        | 11%    |
| 4                                    | Vehicle Fires        | xxxxxxxxxxxxxxx       | xxxxxx    | xxxxxx |
| 9 0                                  | Misc. fire           | Structure fires       | 1         | .9%    |
| y Lo                                 |                      | Wildland Fires        | 5         | 4%     |
| 77                                   | Illegal Burn         | Vehicle Fires         | 2         | 1.8%   |
|                                      |                      | Misc. fire            | 1         | .9 %   |
|                                      | Vehicle<br>Accidents | Illegal Burn          | 2         | 1.8%   |
|                                      | ACCIUEITIS           | Vehicle Accidents     | 8         | 7%     |
| Personnel:                           |                      | False Alarms          | 2         | 1.8%   |
| We currently have 16 active members. |                      | Haz Condition         | 4         | 3.6%   |
| 1 Chief                              |                      | Haz Mat               | 0         | 0%     |
| 1 Asst. Chief/ Prevention Officer    |                      | Stand by              | 0         | 0%     |
|                                      |                      | 1                     |           |        |