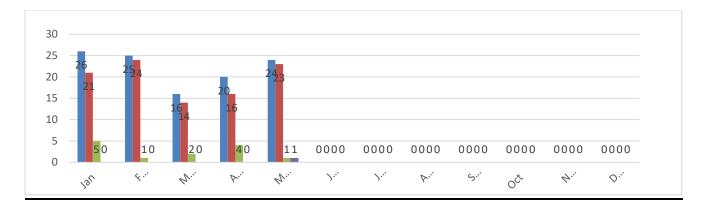

# **INCIDENT RESPONSE:**

| • Total Incidents for May 2020          | 24           |       |                    |      |
|-----------------------------------------|--------------|-------|--------------------|------|
| • Average Calls for per 5 Months        | in 2020      | 21.7  |                    |      |
| • Total calls for the year to date      |              | 111   |                    |      |
| Emergency Response Man Hours in May =   | 113          | Total | 385                |      |
| Stand-By Man Hours for May = 32         |              |       | <u>    90  </u>    |      |
|                                         | Total hi     | r.    | 475                |      |
| Emorrow W Dognomon Man Hours $= 4.7$ hr | Dan call for | May   | 2 1 Dan call for t | hava |

Emergency Response Man Hours =4.7 hr. Per call for May3.4 Per call for the yearStand-By Average per Call =1.3 Per call for, May.8 Per call for the year

<u>Total calls</u> <u>District</u> <u>Mutual Aid</u> <u>Camp Roberts</u>